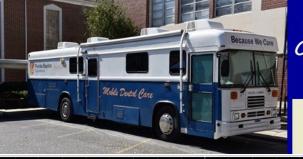

MANDATORY PRE-SCREENING DAY July 8, 2023 8:00 AM-2:00 PM Please bring a list of all your medications

LOCATION

## LULU BAPTIST CHURCH

160 SE Gillen Terrace - Lulu, FL 32061 For More Information Call: (386) 752-6212

The Mobile Dental Unit (MDU) will be on location at Lulu Baptist Church the week of July 18-20, 2023. The Mobile Dental Unit Mission serves those who have no dental insurance and is at the 200% poverty level.

A Partnership Ministry of Florida Baptist Convention, North Florida Baptist Network & Lulu Baptist Church.

2