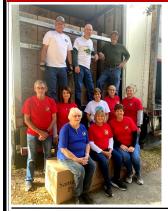

# OPERATION CHRISTMAS CHILD 2022 COLLECTION WEEK TOTALS

During the week of November 14th through the 21st,
Operation Christmas Child volunteers processed 5,789 shoeboxes
at the North Florida Baptist Network Central Drop-Off location.
The total for the Suwannee Valley area was 20,123 shoeboxes.
These totals do not include shoeboxes built online.

THANK YOU to all who participated in this ministry and to all the wonderful volunteers.